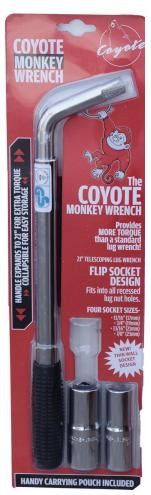

Did you know most stock lug wrenches don't fit your customer's new wheels &

Lugs....

Coyote Thin Wall Monkey Wrench is All-in-One set that includes 2 flip sockets that are designed to fit all foreign and domestic cars & trucks. Fits 17mm (11/16") 19mm (3/4") 21mm (13/16") 23mm (7/8")

## **FEATURES & BENEFITS**

- •2 Thin wall flip socket for all foreign & domestics vehicles
- Great for narrow lug holes
- Telescoping handle extends to 21" for maximum leverage
- •200% more torque than a standard lug wrench
- Compact to 14" for easy storage
- Hardened steel and precision constructed
- A must with every set of wheels
- Clam-shell package for increased point-of-sale visibility
- Nylon storage bag included