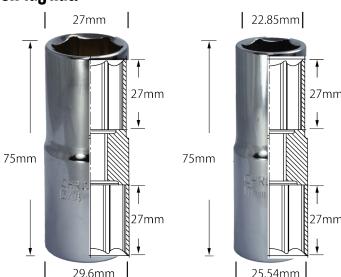

Did you know most stock lug wrenches don't fit your customer's new wheels &

Lugs....

Coyote Thin Wall Monkey Wrench is All-in-One set that includes 2 flip sockets that are designed to fit all foreign and domestic cars & trucks. Fits 17mm (11/16") 19mm (3/4") 21mm (13/16") 23mm (7/8")

> **OE** Wrench is too wide for recessed lug holes (found on most aftermarket wheels), and does not match the hex on the new lug nut.

HANDLE EXPANDS TO 21" FOR EXTRA TORQUE COLLAPSIBLE FOR EASY STORAGE