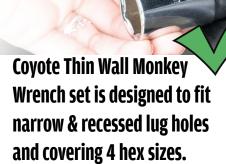

Did you know most stock lug wrenches don't fit your customer's new wheels &

Lugs....

Coyote Thin Wall Monkey Wrench is All-in-One set that includes 2 flip sockets that are designed to fit all foreign and domestic cars & trucks. Fits 17mm (11/16") 19mm (3/4") 21mm (13/16") 23mm (7/8")

> **OE** Wrench is too wide for recessed lug holes (found on most aftermarket wheels), and does not match the hex on the new lug nut.

HANDLE EXPANDS TO 21" FOR EXTRA TORQUE COLLAPSIBLE FOR EASY STORAGE