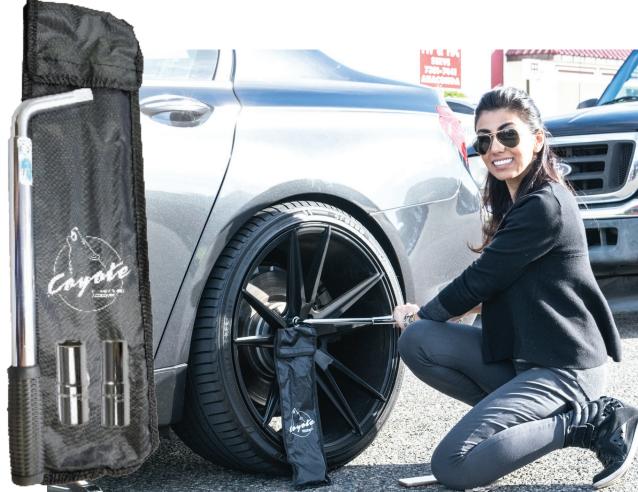

Did you know most stock lug wrenches don't fit your customer's new wheels &

Lugs....

Coyote Thin Wall Monkey Wrench is All-in-One set that includes 2 flip sockets that are designed to fit all foreign and domestic cars & trucks. Fits 17mm (11/16") 19mm (3/4") 21mm (13/16") 23mm (7/8")

> **OE** Wrench is too wide for recessed lug holes (found on most aftermarket wheels), and does not match the hex on the new lug nut.

HANDLE EXPANDS TO 21" FOR EXTRA TORQUE COLLAPSIBLE FOR EASY STORAGE

## **FEATURES & BENEFITS**

- •2 Thin wall flip socket for all foreign & domestics vehicles
- Great for narrow lug holes
- Telescoping handle extends to 21" for maximum leverage
- •200% more torque than a standard lug wrench
- Compact to 14" for easy storage
- Hardened steel and precision constructed
- A must with every set of wheels
- Clam-shell package for increased point-of-sale visibility
- Nylon storage bag included